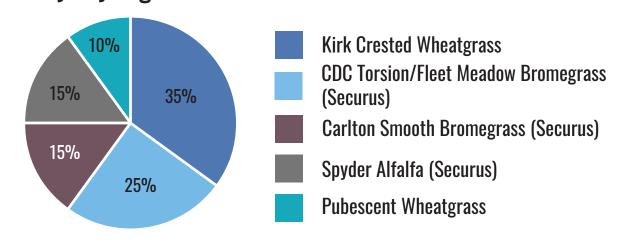

## #4 – Super Haymaker Ideal for one- or two-cut systems across most production areas Blend 4440 Alfalfa (Securus)

**CDC Torsion/Fleet Meadow** 

**Bromegrass (Securus)** 