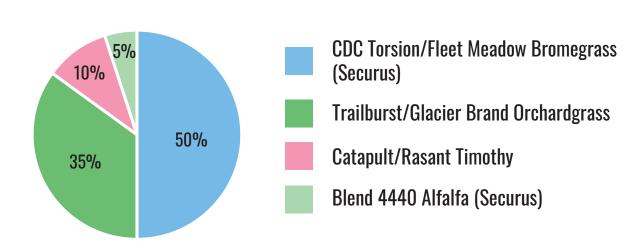

## #21 – Super Cattleman's/ **Premium Horse Hay**

High-protein pasture with superb regrowth, quick to establish, and ideal for horses