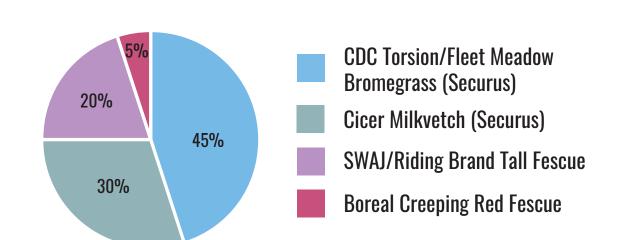

## #4 – Super Haymaker Ideal for one- or two-cut systems across most production areas Blend 4440 Alfalfa (Securus)

**CDC Torsion/Fleet Meadow** 

**Bromegrass (Securus)** 