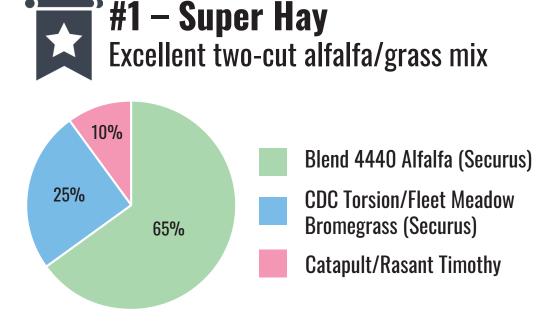

## **HAY BLENDS**

#5 – Pro Hay

BrettYoung's SUPER Blends highlight our proven performers. With thoughtful agronomics and years of in-field experience, you can count on high yields, outstanding quality, and persistence that can handle whatever conditions you throw at them.