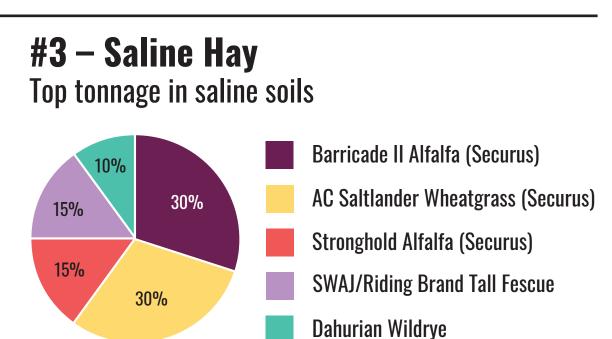

## **HAY BLENDS**

#5 – Pro Hay

BrettYoung's SUPER Blends highlight our proven performers. With thoughtful agronomics and years of in-field experience, you can count on high yields, outstanding quality, and persistence that can handle whatever conditions you throw at them.