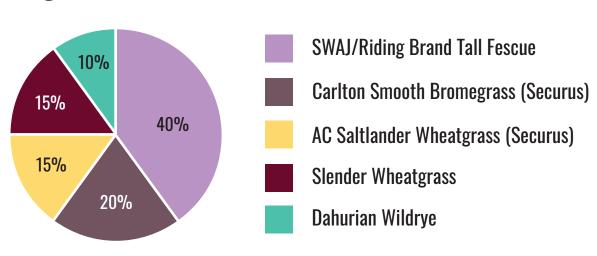

## #21 – Super Cattleman's/ **Premium Horse Hay**

High-protein pasture with superb regrowth, quick to establish, and ideal for horses