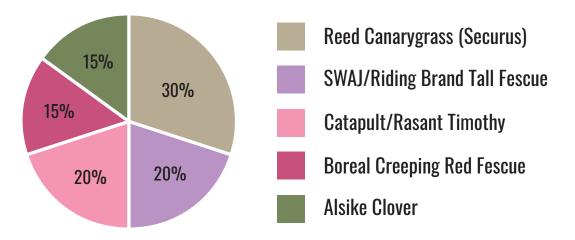

## #22 - Dryland Pasture-Hay

Long-lived productive pasture/hay blend for very dry regions