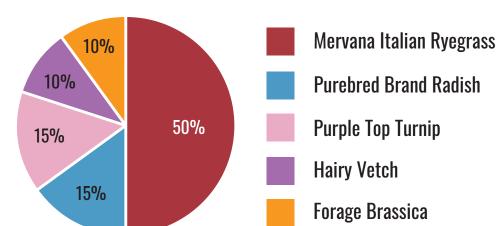

## #22 - Dryland Pasture-Hay

Long-lived productive pasture/hay blend for very dry regions