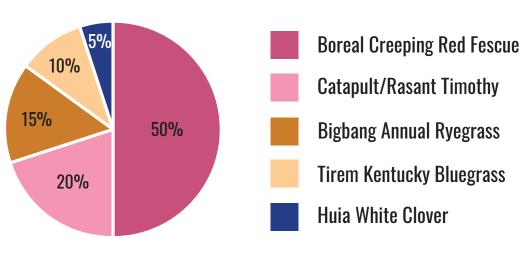

lend to reclaim areas prone to flooding, aggressive root systems will help utilize moisture



#### #12 – All Purpose Pasture

Widely adapted for most pasture needs with easy establishment and quality regrowth



#### #13 – Parkland Pasture

20%

20%

High-yielding pasture that works well in high traffic areas and aggressive grazing systems



## #24 – All Purpose Saline

Quick establishment in saline areas with good longevity and helps reclaim saline areas over time



## #25 – All Grass Saline

Rapid establishment in saline areas, good longevity, and no risk of bloat



# **ASK ABOUT OUR** INDUSTRY-LEADING 100% FORAGE **ESTABLISHMENT GUARANTEE**

#### #14 – Horse Pasture

Easy to establish, low maintenance blend, excellent for acreages, farmyards, high-traffic areas, and horse pastures



#### #15 – Bloat Safe

Increased quality with no risk of bloat



#### **#26 – Annual Forage EXT** Long-season, cocktail crop grazing applications with soil improvement