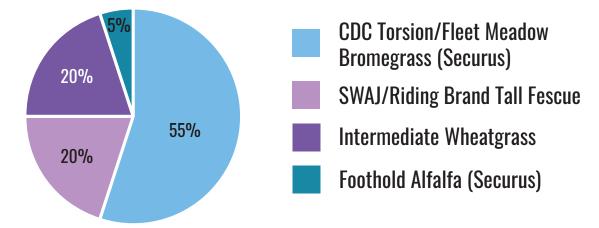

## #21 – Super Cattleman's/ **Premium Horse Hay**

High-protein pasture with superb regrowth, quick to establish, and ideal for horses