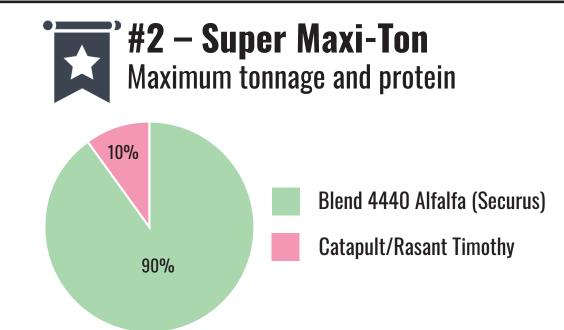

## **HAY BLENDS**

#5 – Pro Hay

BrettYoung's SUPER Blends highlight our proven performers. With thoughtful agronomics and years of in-field experience, you can count on high yields, outstanding quality, and persistence that can handle whatever conditions you throw at them.