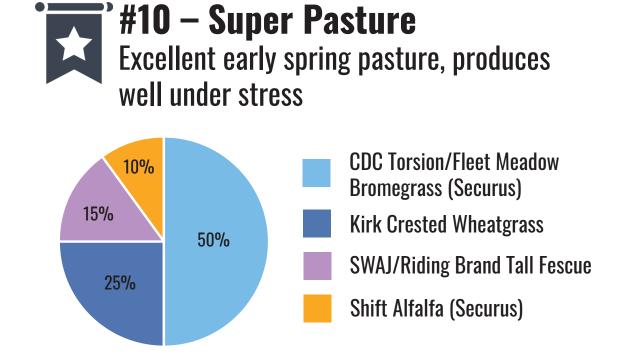

# STOCK BLENDS

# BrettYoung DISTINCT BY DESIGN

## **HAY BLENDS**





#5 – Pro Hay





BrettYoung's SUPER Blends highlight our proven performers. With thoughtful agronomics and years of in-field experience, you can count on high yields, outstanding quality, and persistence that can handle whatever conditions you throw at them.

## #4 – Super Haymaker Ideal for one- or two-cut systems across most production areas Blend 4440 Alfalfa (Securus)

**CDC Torsion/Fleet Meadow** 

**Bromegrass (Securus)** 



## **DUAL PURPOSE BLENDS**





## #21 – Super Cattleman's/ **Premium Horse Hay**

High-protein pasture with superb regrowth, quick to establish, and ideal for horses



#### **PASTURE BLENDS**

75%





**Catapult/Rasant Timothy** 

## #22 - Dryland Pasture-Hay

Long-lived productive pasture/hay blend for very dry regions



#### **#23 – Lowland**

Excellent blend to reclaim areas prone to flooding, aggressive root systems will help utilize moisture



#### #12 – All Purpose Pasture

Widely adapted for most pasture needs with easy establishment and quality regrowth



#### #13 – Parkland Pasture

20%

20%

High-yielding pasture that works well in high traffic areas and aggressive grazing systems



## #24 – All Purpose Saline

Quick establishment in saline areas with good longevity and helps reclaim saline areas over time



## #25 – All Grass Saline

Rapid establishment in saline areas, good longevity, and no risk of bloat



# **ASK ABOUT OUR** INDUSTRY-LEADING 100% FORAGE **ESTABLI