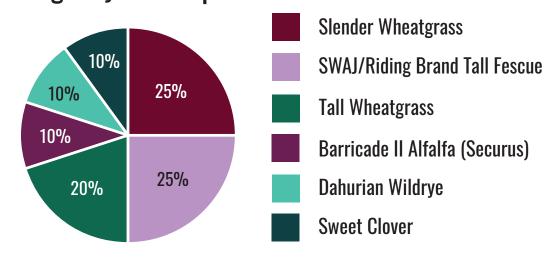

## #22 - Dryland Pasture-Hay

Long-lived productive pasture/hay blend for very dry regions