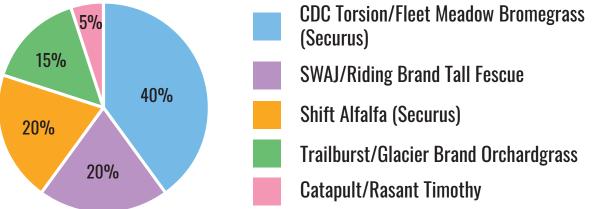

#### #12 – All Purpose Pasture

Widely adapted for most pasture needs with easy establishment and quality regrowth