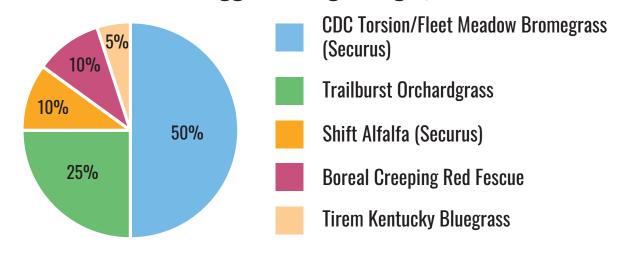

as Blend 4440 Alfalfa (Securus)

**CDC Torsion/Fleet Meadow** 

**Bromegrass (Securus)** 



## **DUAL PURPOSE BLENDS**





## #21 – Super Cattleman's/ **Premium Horse Hay**

High-protein pasture with superb regrowth, quick to establish, and ideal for horses



#### **PASTURE BLENDS**

75%





**Catapult/Rasant Timothy** 

## #22 - Dryland Pasture-Hay

Long-lived productive pasture/hay blend for very dry regions



#### **#23 – Lowland**

Excellent blend to reclaim areas prone to flooding, aggressive root systems will help utilize moisture



#### #12 – All Purpose Pasture

Widely adapted for most pasture needs with easy establishment and quality regrowth



#### #13 – Parkland Pasture

20%

20%

High-yielding pasture that works well in high traffic areas and aggressive grazing systems



## #24 – All Purpose Saline

Quick establishment in saline areas with good longevity and helps reclaim saline areas over time



## #25 – All Grass Saline

Rapid establishment in saline areas, good longevity, and no risk of bloat



# **ASK ABOUT OUR** INDUSTRY-LEADING 100% FORAGE **ESTABLISHMENT GUARANTEE**

#### #14 – Horse Pasture

Easy to establish, low maintenance blend, excellent for acreages, farmyards, high-traffic areas, and horse pastures



#### #15 – Bloat Safe

Increased quality with no risk of bloat



#### **#26 – Annual Forage EXT** Long-season, cocktail crop grazing applications with soil improvement