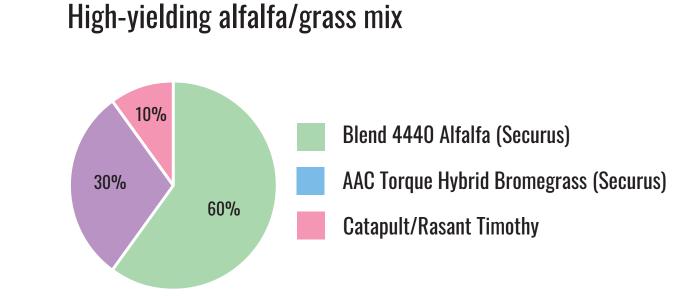

## #4 – Super Haymaker Ideal for one- or two-cut systems across most production areas Blend 4440 Alfalfa (Securus)

**CDC Torsion/Fleet Meadow** 

**Bromegrass (Securus)** 