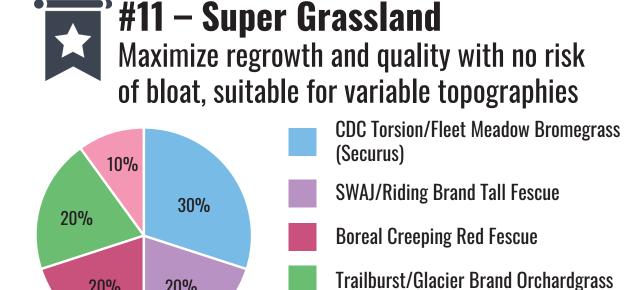

# STOCK BLENDS

# BrettYoung DISTINCT BY DESIGN

## **HAY BLENDS**





#5 – Pro Hay





BrettYoung's SUPER Blends highlight our proven performers. With thoughtful agronomics and years of in-field experience, you can count on high yields, outstanding quality, and persistence that can handle whatever conditions you throw at them.

## #4 – Super Haymaker Ideal for one- or two-cut systems across most production areas Blend 4440 Alfalfa (Securus)

**CDC Torsion/Fleet Meadow** 

**Bromegrass (Securus)** 



## **DUAL PURPOSE BLENDS**





## #21 – Super Cattleman's/ **Premium Horse Hay**

High-protein pasture with superb regrowth, quick to establish, and ideal for horses



#### **PASTURE BLENDS**

75%





**Catapult/Rasant Timothy** 

## #22 - Dryland Pasture-Hay

Long-lived productive pasture/hay blend for very dry regions



#### **#23 – Lowland**

Excellent blend to reclaim areas prone to flooding, aggressive root systems will help utilize moisture



#### #12 – All Purpose Pasture

Widely adapted for most pasture needs with easy establishment and quality regrowth



#### #13 – Parkland Pasture

20%

20%

High-yielding pasture that works well in high traffic areas and aggressive grazing systems



## #24 – All Purpose Saline

Quick establishment in saline areas with good longevity and helps reclaim saline areas over time



## #25 – All Grass Saline

Rapid establishment in saline areas, good longevity, and no risk of bloat



# **ASK ABOUT OUR** INDUSTRY-LEADING 100% FORAGE **ESTABLISH