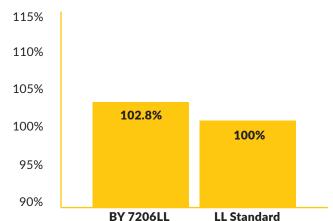

# **FEATURES**

Pod DefendR shatter reduction technology

Double-layered Clubroot and Blackleg DefendR traits

A high-yielding mid-maturity hybrid

| Yield                        | 102.8%¹                                |
|------------------------------|----------------------------------------|
| Blackleg                     | <b>R</b> - A, E <sub>2</sub> , G       |
| Major Gene ID                | LepR2, Rlm1, Rlm7                      |
| Clubroot                     | <b>R</b> (next-generation* resistance) |
| Standability                 | Excellent                              |
| Maturity                     | Mid                                    |
| Pod Shatter Tolerance Rating | 7.32                                   |

### **R** = Resistant

- $^1$  Yield results against InVigor L340PC are from 10 small-block, replicated trials conducted in MB, SK, and AB in 2024. Yield results have been adjusted for moisture and dockage.
- $^2$  The pod shatter tolerance rating is based on the Canola Council of Canada's shatter tolerance scale of 1 9. 1 = poor, 9= excellent. Results may vary slightly on your farm due to environmental factors and management practices.
- \* Next-generation resistance includes pathotypes covered by first generation resistance plus resistance to newer pathotypes such as 2B, 3A, 3D, and other prevalent pathotypes.

## **Performance in 2024 MAX Plot Trials**