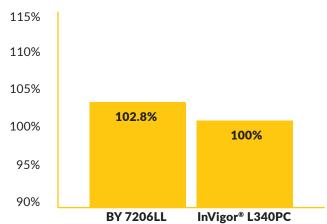

## **FEATURES**

Pod DefendR shatter reduction technology

Double-layered Clubroot and Blackleg DefendR traits

A high-yielding mid-maturity hybrid

| Yield                        | 102.8%¹                                |
|------------------------------|----------------------------------------|
| Blackleg                     | <b>R</b> - A, E <sub>2</sub> , G       |
| Major Gene ID                | LepR2, Rlm1, Rlm7                      |
| Clubroot                     | <b>R</b> (next-generation* resistance) |
| Standability                 | Excellent                              |
| Maturity                     | Mid                                    |
| Pod Shatter Tolerance Rating | 7.32                                   |

#### R = Resistant

- <sup>1</sup> Yield results against InVigor L340PC are from 10 small-block, replicated trials conducted in MB, SK, and AB in 2024. Yield results have been adjusted for moisture and dockage.
- $^2$  The pod shatter tolerance rating is based on the Canola Council of Canada's shatter tolerance scale of 1 9. 1 = poor, 9= excellent. Results may vary slightly on your farm due to environmental factors and management practices.
- \* Next-generation resistance includes pathotypes covered by first generation resistance plus resistance to newer pathotypes such as 2B, 3A, 3D, and other prevalent pathotypes.

## **Performance in 2024 MAX Plot Trials**