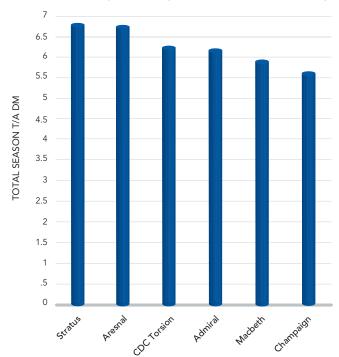

## Yield Performance

Bromegrass Forage Yield (tons/acres), Ithaca 2023

Meadow Bromegrass Forage Yield (tons/acres), Lexington Kentucky 2023

Key Characteristics

High Yield
Rapid regrowth
Excellent winterhardiness
Long lived perennial with short rhizomes