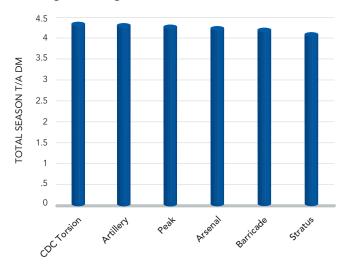

## Yield Performance

Bromegrass Forage Yield (tons/acres), Ithaca 2023

Meadow Bromegrass Forage Yield (tons/acres), Lexington Kentucky 2023

Key Characteristics

High Yield
Rapid regrowth
Excellent winterhardiness
Long lived perennial with short rhizomes