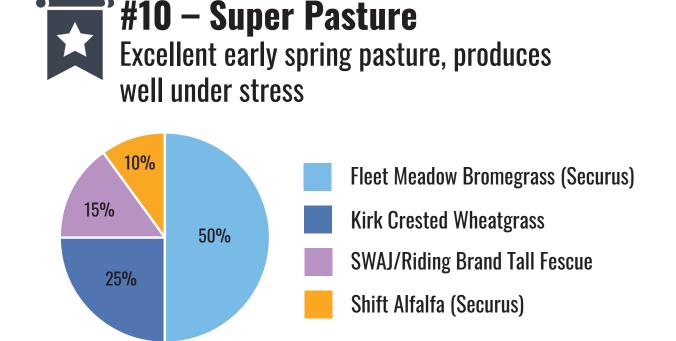

### #11 – Super Grassland

Maximize regrowth and quality with no risk of bloat, suitable for variable topographies