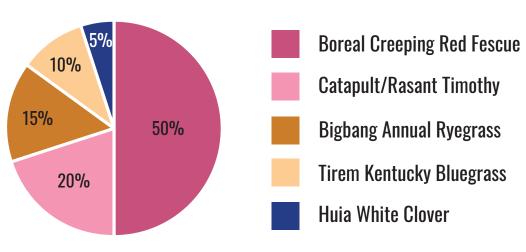

#### **#13 – Parkland Pasture**

High-yielding pasture that works well in high traffic areas and aggressive grazing systems