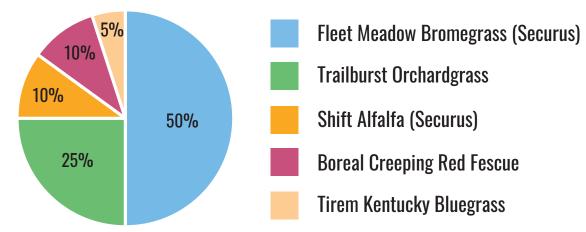

#### #12 – All Purpose Pasture

Widely adapted for most pasture needs with easy establishment and quality regrowth