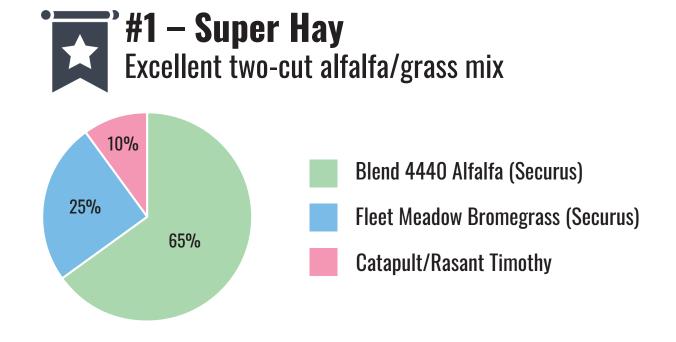

#### **SUPER Blends**

BrettYoung's SUPER Blends highlight our proven performers. With thoughtful agronomics and years of in-field experience, you can count on high yields, outstanding quality, and persistence that can handle whatever conditions you throw at them.