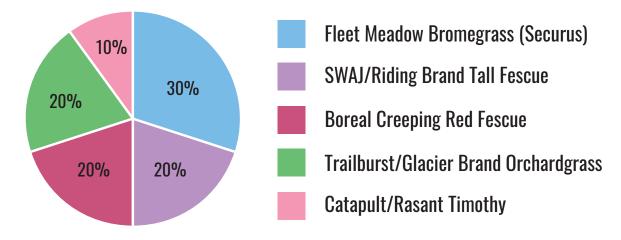

# STOCKBLENDS

## BrettYoung DISTINCT BY DESIGN

#### **HAY BLENDS**



#### #3 – Saline Hay Top tonnage in saline soils



## #2 – Super Maxi-Ton Maximum tonnage and protein Blend 4440 Alfalfa (Securus) **Catapult/Rasant Timothy**



#### **SUPER Blends**

BrettYoung's SUPER Blends highlight our proven performers. With thoughtful agronomics and years of in-field experience, you can count on high yields, outstanding quality, and persistence that can handle whatever conditions you throw at them.

#### **DUAL PURPOSE BLENDS**

**Catapult/Rasant Timothy** 

Blend 4440 Alfalfa (Securus)







### **PASTURE BLENDS**



### #11 – Super Grassland

Maximize regrowth and quality with no risk of bloat, suitable for variable topographies



#### #22 - Dryland Pasture-Hay

50%

35%

Long-lived productive pasture/hay blend for very dry regions



#### **#23 – Lowland**

**Excellent blend to reclaim areas prone to flooding,** aggressive root systems will help utilize moisture



#### #12 – All Purpose Pasture

Widely adapted for most pasture needs with easy establishment and quality regrowth



#### **#13 – Parkland Pasture**

High-yielding pasture that works well in high traffic areas and aggressive grazing systems



#### Quick establishment in saline areas with good

#24 – All Purpose Saline

longevity and helps reclaim saline areas over time



### **#26 – Annual Forage EXT**

Long-season, cocktail crop grazing applications with soil improvement



#### #14 – Horse Pasture

Easy to establish, low maintenance blend, excelle