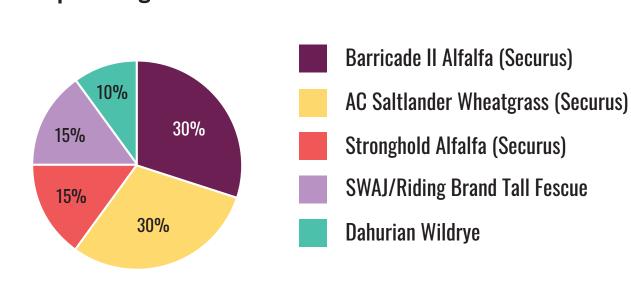

# STOCKBLENDS

## BrettYoung DISTINCT BY DESIGN

#### **HAY BLENDS**



#### #3 – Saline Hay Top tonnage in saline soils



## #2 – Super Maxi-Ton Maximum tonnage and protein Blend 4440 Alfalfa (Securus) **Catapult/Rasant Timothy**



#### **SUPER Blends**

BrettYoung's SUPER Blends highlight our proven performers. With thoughtful agronomics and years of in-field experience, you can count on high yields, outstanding quality, and persistence that can handle whatever conditions you throw at them.

#### **DUAL PURPOSE BLENDS**

**Catapult/Rasant Timothy** 

Blend 4440 Alfalfa (Securus)







### **PASTURE BLENDS**



### #11 – Super Grassland

Maximize regrowth and quality with no risk of bloat, suitable for variable topographies



#### #22 - Dryland Pasture-Hay

50%

35%

Long-lived productive pasture/hay blend for very dry regions



#### **#23 – Lowland**

**Excellent blend to reclaim areas prone to floodin