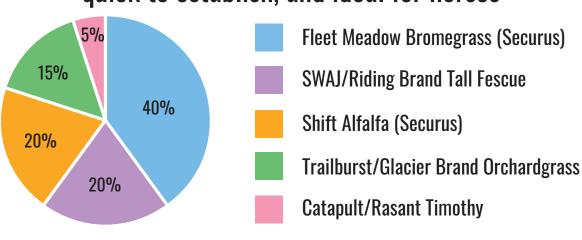

# STOCKBLENDS

## BrettYoung DISTINCT BY DESIGN

#### **HAY BLENDS**



#### #3 – Saline Hay Top tonnage in saline soils



## #2 – Super Maxi-Ton Maximum tonnage and protein Blend 4440 Alfalfa (Securus) **Catapult/Rasant Timothy**



#### **SUPER Blends**

BrettYoung's SUPER Blends highlight our proven performers. With thoughtful agronomics and years of in-field experience, you can count on high yields, outstanding quality, and persistence that can handle whatever conditions you throw at them.

#### **DUAL PURPOSE BLENDS**

**Catapult/Rasant Timothy** 

Blend 4440 Alfalfa (Securus)







### **PASTURE BLENDS**



### #11 – Super Grassland

Maximize regrowth and quality with no risk of bloat, suitable for variable topographies



#### #22 - Dryland Pasture-Hay

50%

35%

Long-lived productive pasture/hay blend for very dry regions



#### **#23 – Lowland**

**Excellent blend to reclaim areas prone to flooding,** aggressive root systems will help utilize moisture



#### #12 – All Purpose Pasture

Widely adapted for most pasture needs with easy establishment and quality regrowth



#### **#13 – Parkland Pasture**

High-yielding pasture that works well in high traffic areas and aggressive grazing systems



#### Quick establishment in saline areas with good

#24 – All Purpose Saline

longevity and helps reclaim saline areas over time



### **#26 – Annual Forage EXT**

Long