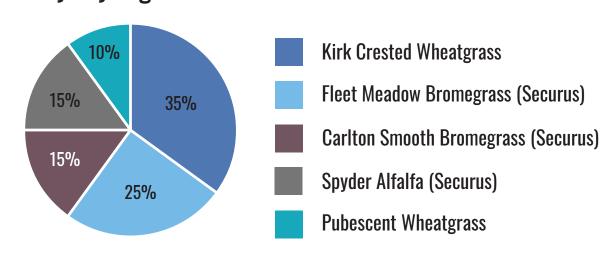

#### **#13 – Parkland Pasture**

High-yielding pasture that works well in high traffic areas and aggressive grazing systems