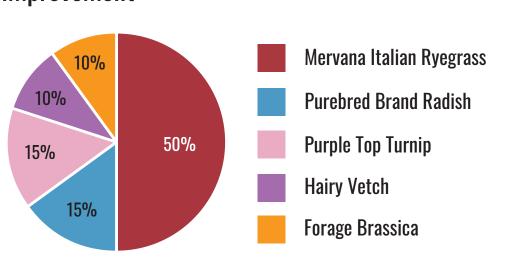

### **#26 – Annual Forage EXT**

Long-season, cocktail crop grazing applications with soil improvement