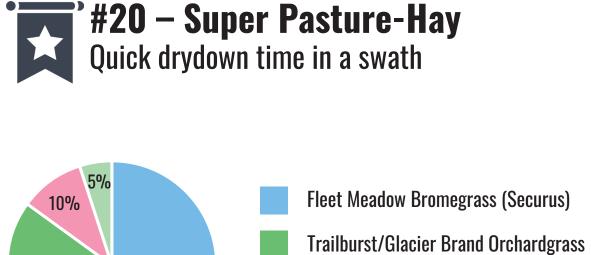

#### #22 - Dryland Pasture-Hay

50%

35%

Long-lived productive pasture/hay blend for very dry regions