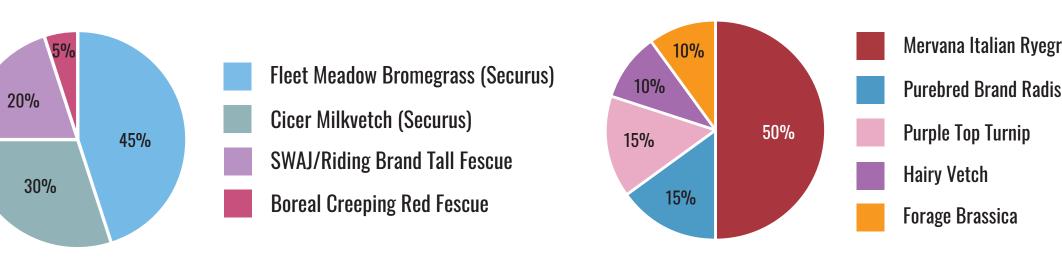

#### #3 – Saline Hay Top tonnage in saline soils

### **#26 – Annual Forage EXT**

Long-season, cocktail crop grazing applications with soil improvement