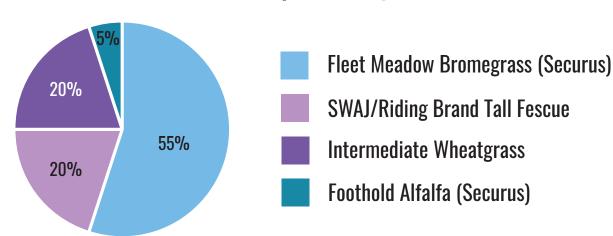

#### **#23 – Lowland**

**Excellent blend to reclaim areas prone to flooding,** aggressive root systems will help utilize moisture