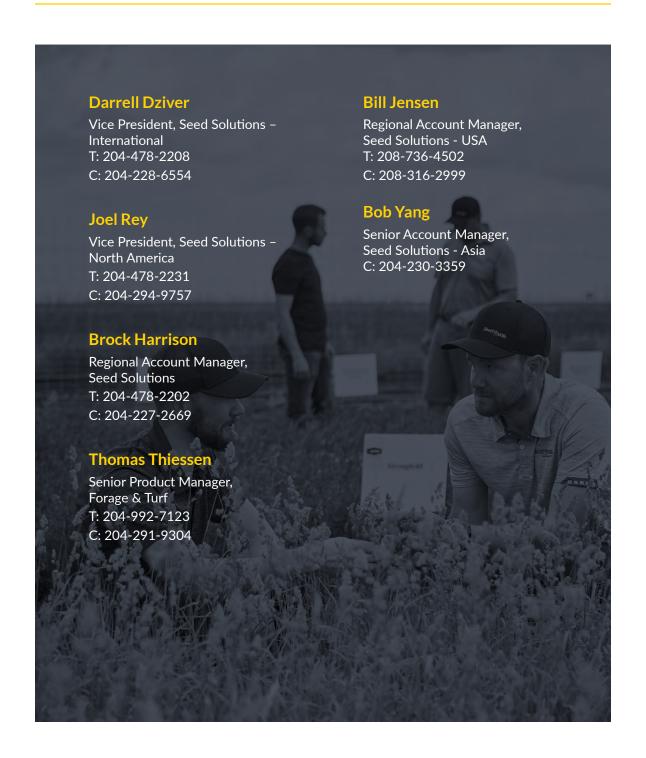

ees only the most in-demand characteristics and highest-quality seeds make it into your bag. Whether you're looking for market-leading turfgrass or forages, our extensive portfolio has you covered. We'll get your seed coated, bagged, tagged and shipped the way you want it, when you need it.

After all, our business is growing yours.



### **PACK**

Our accredited processing facilities clean, analyze, coat, blend, bag, tag and ship your seed exactly the way you want.



### **SUPPLY**

We have a complete line of proprietary turf grasses and forages to meet your needs.



### MULTIPLY

We can produce your proprietary varieties in our farm partners' fields, working with growers each step in the production process to maximize quality and yield.



1 BRETTYOUNG BRETTYOUNG 2

### **OUR TEAM**



### WHERE YOU NEED IT. WHEN YOU NEED IT.



With BrettYoung as part of your supply chain, you can relax. We're ready to deliver.

BrettYoung facilities are strategically located in Winnipeg (Manitoba), Calmar (Alberta), Rycroft (Alberta) and Clifford (Ontario) to access 70 million acres of cropland in Western Canada.

Our primary production facility and Head Office in Winnipeg, Manitoba is geographically located in the centre of North America. Being a major transportation hub, this gives you access to timely and competitive freight options.









5 BRETTYOUNG 6





### **Securus Seed Enhancement**

Securus is our proprietary seed coating that improves the appearance, handling and agronomics of seed products with uniform coverage and market-leading durability.

- The Securus carrier i