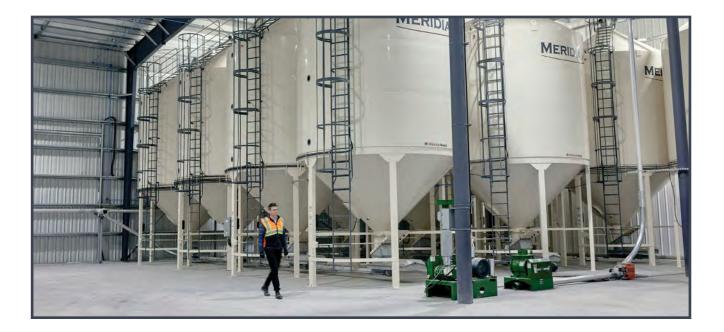

### WHERE YOU NEED IT. WHEN YOU NEED IT.

With BrettYoung as part of your supply chain, you can relax. We're ready to deliver.

BrettYoung facilities are strategically located in Winnipeg (Manitoba), Calmar (Alberta), Rycroft (Alberta) and Clifford (Ontario) to access 70 million acres of cropland in Western Canada.

Our primary production facility and Head Office in Winnipeg, Manitoba is geographically located in the centre of North America. Being a major transportation hub, this gives you access to timely and competitive freight options.