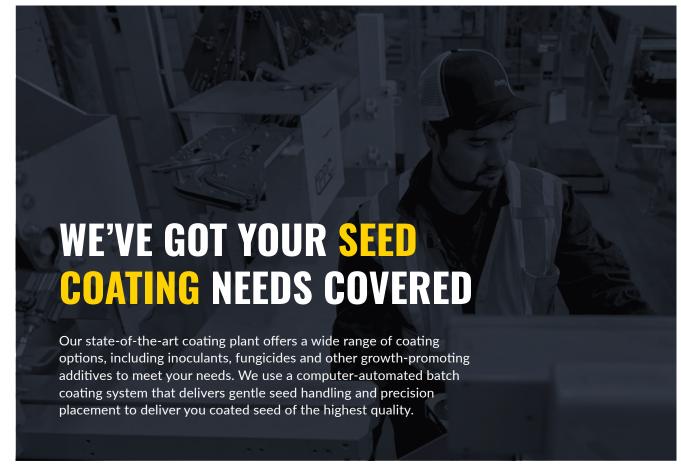

### **Securus Seed Enhancement**

Securus is our proprietary seed coating that improves the appearance, handling and agronomics of seed products with uniform coverage and market-leading durability.

- The Securus carrier is talc, a naturally occurring mineral that is highly stable, chemically inert and odorless. Talc's plate-like cellular structure better adheres to seed, improving flowability and minimizing dust-off.
- Securus is bacteria friendly and pH neutral, supporting high rhizobia levels and ensuring optimum on-seed survival.
- Securus can be paired with inoculants, fungicides and other growth promoting additives to offer customized seed coatings solutions for your customers.