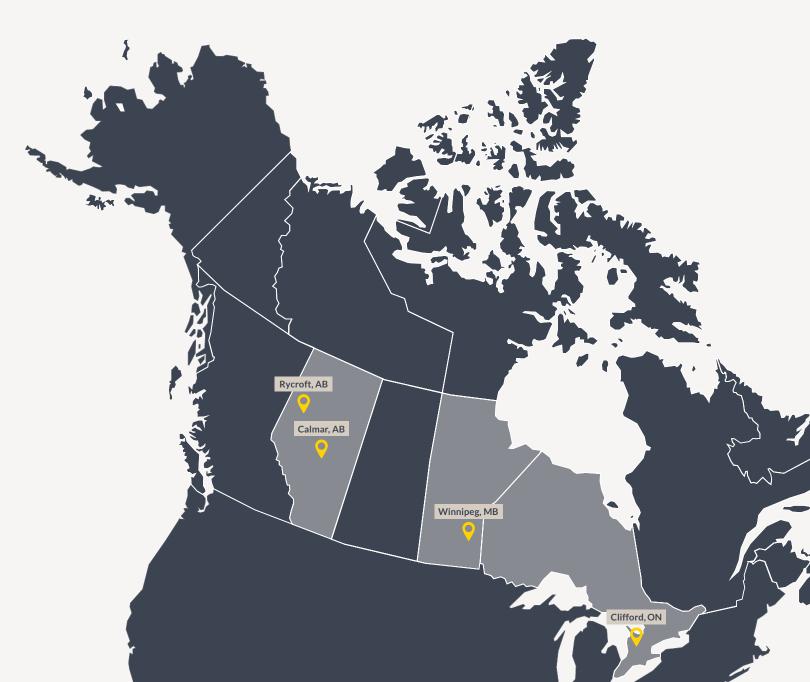

### WHERE YOU NEED IT. WHEN YOU NEED IT.

With BrettYoung as part of your supply chain, you can relax. We're ready to deliver.

BrettYoung facilities are strategically located in Winnipeg (Manitoba), Calmar (Alberta), Rycroft (Alberta) and Clifford (Ontario) to access 70 million acres of cropland in Western Canada.

Our primary production facility and Head Office in Winnipeg, Manitoba is geographically located in the centre of North America. Being a major transportation hub, this gives you access to timely and competitive freight options.