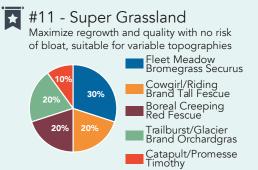

# **STOCK BLEND** DESCRIPTIONS

BrettYoung offers a wide variety of stock blends built for Western Canadian conditions and management practices. The following pages provide more details on blend components, intended use and management system.



**SUPER Blends:** Selecting a forage blend doesn't have to be complicated. BrettYoung's SUPER forage blends are there to make the process even easier by highlighting our proven performers. With thoughtful agronomics and years of infield experience, you can count on high yields, outstanding quality and persistence that can handle whatever conditions you throw at them.





# **STOCK BLEND** DESCRIPTIONS

### Pasture Blends



#### #10 - Super Pasture

Excellent early spring pasture, produces well under stress





### #12 - All Purpose Pasture

Widely adapted for most pasture needs with easy establishment and quality regrowth



#### #13 - Parkland Pasture

High-yielding pasture, works well in high-traffic areas and aggressive grazing systems



### #14 - Horse Pasture

Easy to establish, low-maintenance blend, excellent for acreages, farmyards, high-traffic areas and horse pastures



### #15 - Bloat Safe

Increased quality with no risk of bloat



## **Dual Purpose Blends**



### #20 - Super Pasture-Hay

Quick drydown time in a swath



### #21 - Super Cattleman's / Premium Horse Hay

High-protein pasture with superb regrowth, quick to establish and ideal for horses



### #22 - Dryland Pasture-Hay

Long-lived productive pasture/hay blend for very dry regions



# **STOCK BLEND** DESCRIPTIONS