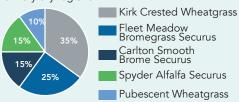

#### #13 - Parkland Pasture

High-yielding pasture, works well in high-traffic areas and aggressive grazing systems