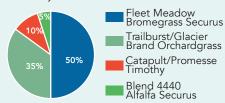

#### #10 - Super Pasture

Excellent early spring pasture, produces well under stress