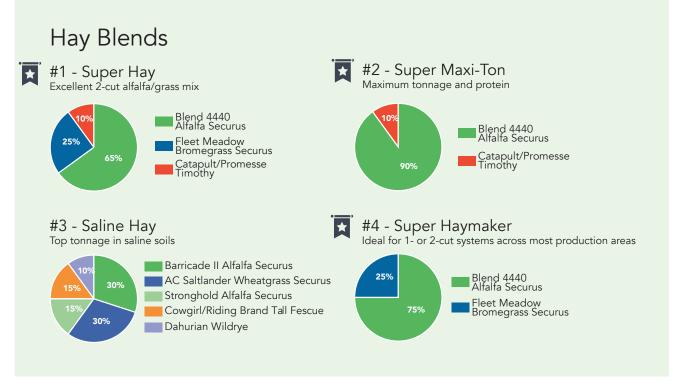

**SUPER Blends:** Selecting a forage blend doesn't have to be complicated. BrettYoung's SUPER forage blends are there to make the process even easier by highlighting our proven performers. With thoughtful agronomics and years of infield experience, you can count on high yields, outstanding quality and persistence that can handle whatever conditions you throw at them.