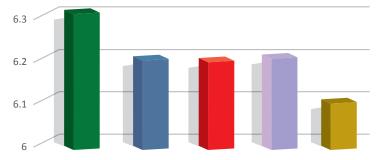

**Bewitched** is a TWCA qualified grass seed ideal for sod production, as well as sports field, parks and recreation, and landscaping applications.

NTEP trials showed **Bedazzled** to be #1 in quality across wide geographic conditions, proving it to be highly adaptable.

#### Mean Quality Ratings - Grown At Nine Locations

The qualification of **Bedazzled** by the Turfgrass Water Conservation Alliance (TWCA) represents a big benefit for this turfgrass. The protocols for TWCA qualification are highly demanding, requiring that water-starved grass maintain green covering through a series of drought simulations.