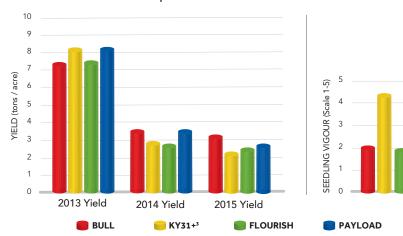

### Performance Comparison

brettyoung.ca/payload 1-800-665-5015

<sup>1</sup> KY31- is the variety KY31 from which the toxic endophyte has been removed. KY31+ contains the toxic endophyte. The other fescue varieties in this test do not contain an endophyte.