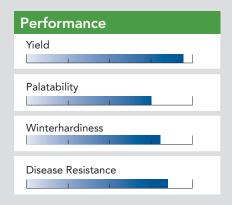

### Performance Comparison

brettyoung.ca/payload 1-800-665-5015

<sup>1</sup> KY31- is the variety KY31 from which the toxic endophyte has been removed. KY31+ contains the toxic endophyte. The other fescue varieties in this test do not contain an endophyte.