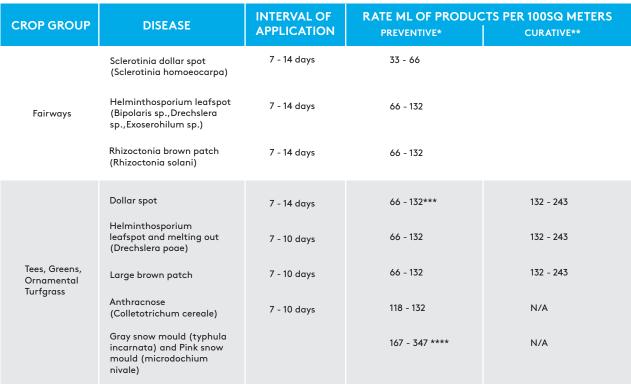

### Works on golf course tees, greens, fairways and ornamental turfgrass.

Apply Chlorothalonil 720F in an adequate amount of water to provide complete coverage.

See the table below for rates of product application intervals.

Under severe disease conditions, use the curative rates and spray on a 7-day schedule.

<sup>\*</sup> Recommended rates for preventing disease establishment; use lower rate as when disease conditions are light to moderate, higher indicated rates when conditions are severe.

<sup>\*\*\*</sup> Apply Chlorothalonil 720F at 132 milliliters as a tank mix with 26 milliliters of QUALI-PRO® PROPICONAZOLE 14.3 ME per 100 sq. metres and an interval of 21-28 days to control Dollar Spot.