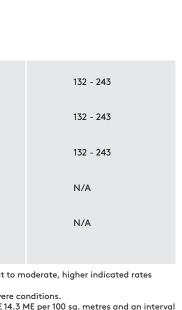

Under severe disease conditions, use the curative rates and spray on a 7-day schedule.

<sup>\*</sup> Recommended rates for preventing disease establishment; use lower rate as when disease conditions are light to moderate, higher indicated rates when conditions are severe.

<sup>\*\*\*</sup> Apply Chlorothalonil 720F at 132 milliliters as a tank mix with 26 milliliters of QUALI-PRO® PROPICONAZOLE 14.3 ME per 100 sq. metres and an interval of 21-28 days to control Dollar Spot.

OUALI-PRO

Chlorothalonil 720 F

**BROAD SPECTRUM TURF** & ORNAMENTAL FUNGICIDE

<sup>\*\*</sup> Rates for use on a 7 day schedule when disease is present. Higher indicated rate should be applied under severe conditions.