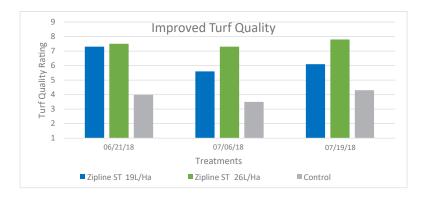

## TRIAL APPLICATIONS

During peak adverse conditions, Zipline ST was shown to dramatically improve turfgrass quality, stress tolerance, and provide increased protection against localized dry spot.

In other studies, Zipline ST has demonstrated excellent improvements in root mass and root development. Outstanding dew suppression has also been observed shortly after application.

## July 10 (2 applications @ 21 days) 17 Days After Application

Zipline ST 19L/Ha

Zipline ST 26L/Ha

**Untreated Control** 

\*Trials performed by Purdue University in July 2018.