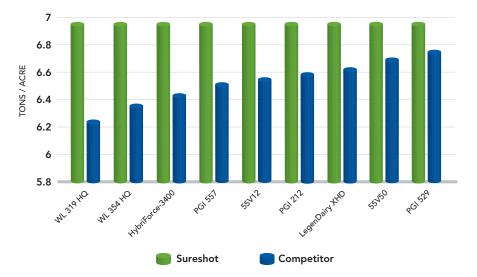

produce more milk per acre. It contains a comprehensive disease package, including Aphanomyces Race 1 and Race 2 resistance; plus, insect and nematode resistances guarantee your seed investment. Always be on target with your alfalfa selection, hit the mark with Sureshot!

## Forage Quality

| ENTRY         | СР   | ADF  | NDF  | RFV | NDFD | RFQ | MILK/<br>TON | YIELD | MILK/<br>ACRE |
|---------------|------|------|------|-----|------|-----|--------------|-------|---------------|
| Sureshot      | 22.0 | 31.4 | 37.7 | 160 | 49.5 | 172 | 3.012        | 8.7   | 26,412        |
| Pioneer 55V12 | 22.0 | 31.8 | 38.2 | 156 | 48.4 | 167 | 2,981        | 8.1   | 24,179        |
| WL 354HQ      | 22.8 | 31.0 | 37.3 | 162 | 48.5 | 171 | 2,992        | 8.4   | 25,170        |

### Dry Matter Yield



#### Key Characteristics

Outstanding forage yield Excellent winterhardiness Superior persistence High milk per acre

Multifoliate leaf expression

#### Winter Survival & Adaptation

| Root Type                | Тар   |
|--------------------------|-------|
| Fall Dormancy            | 5     |
| Winterhardiness          | 1.7   |
| Disease Resistance Index | 34/35 |

| Disease                   |        |
|---------------------------|--------|
|                           | RATING |
| Anthracnose               | HR     |
| Aphanomyces Root (Race 1) | HR     |
| Aphanomyces Root (Race 2) | HR     |
| Bacterial Wilt            | HR     |
| Fusarium Wilt             | HR     |
| Phytophthora              | HR     |
| Verticillium Wilt         | HR     |

| Insects               |        |
|--