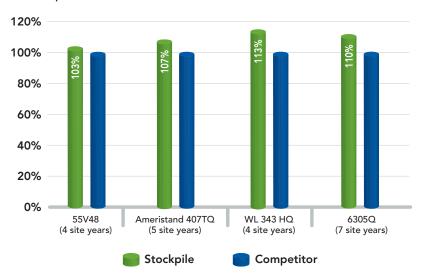

# Stockpile Yield Performance\*

<sup>\*</sup>Yield information was taken from available public small replicated trials across the United States and Canada.