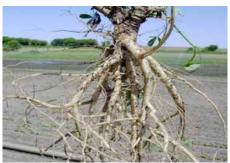

## Branch Rooted to Tolerate Wet Soils

Shockwave BR combines a branch rooted trait with a superior disease resistance package to deliver outstanding performance. In areas that can have higher water tables, the branch root of Shockwave BR allows it to keep more of the root system above the water table and also gives it a better resistance to heaving pressure created from freeze-thaw cycles. This characteristic, combined with Shockwave BR's high forage yield, make it a productive variety in both normal and wetter conditions.

## Branch Rooted Alfalfa

Shockwave BR has a branch rooted trait that allows it to perform better in higher water tables.