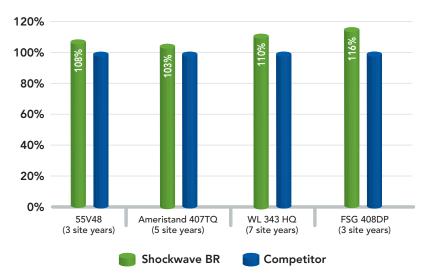

## Shockwave BR Yield Performance\*

\*Yield information was taken from available public small replicated trials across the United States and Canada.