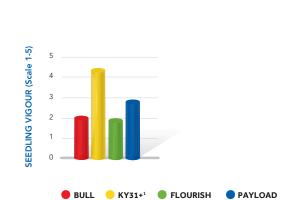

### Performance Comparison

<sup>1</sup> KY31- is the variety KY31 from which the toxic endophyte has been removed. KY31+ contains the toxic endophyte. The other fescue varieties in this test do not contain an endophyte.