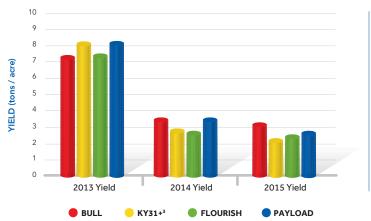

### Performance Comparison

<sup>1</sup> KY31- is the variety KY31 from which the toxic endophyte has been removed. KY31+ contains the toxic endophyte. The other fescue varieties in this test do not contain an endophyte.