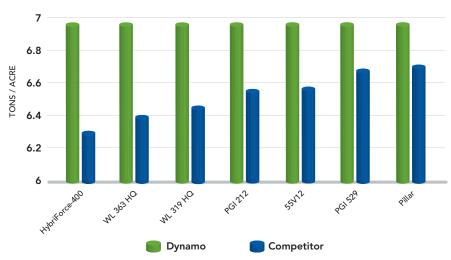

g forage production and more milk.

## Genetic Background

Dynamo is an eye-catching variety with a dense canopy and dark green foliage at bud stage. It was selected from elite parent plants that showed high forage yield, high milk per acre and excellent winter hardiness.

## Forage Quality

| ENTRY         | СР   | ADF  | NDF  | RFV | NDFD | RFQ | MILK/<br>TON | YIELD | MILK/<br>ACRE |
|---------------|------|------|------|-----|------|-----|--------------|-------|---------------|
| Dynamo        | 23.7 | 29.4 | 35.3 | 174 | 48.5 | 182 | 3,033        | 6.9   | 20,942        |
| Pioneer 55V12 | 22.9 | 30.1 | 35.9 | 169 | 48.1 | 177 | 3,029        | 6.4   | 19,411        |
| WL 363HQ      | 23.7 | 28.7 | 34.3 | 180 | 46.4 | 186 | 3,064        | 5.4   | 16,536        |

## Dry Matter Yield



### Key Characteristics

Explosive forage yield

Superior forage quality

More milk

High multifoliate leaf expression

Rapid regrowth

#### Winter Survival & Adaptation

| Root Type                | Тар   |
|--------------------------|-------|
| Fall Dormancy            | 4     |
| Winterhardiness          | 1.9   |
| Disease Resistance Index | 34/35 |

#### **Disease Rating**

| Anthracnose        | HR |
|--------------------|----|
| Aphanomyces Race 1 | HR |
| Aphanomyces Race 2 | R  |
| Bacterial Wilt     | HR |
| Fusarium Wilt      | HR |
| Phytophthora       | HR |
| Verticillium Wilt  | HR |

#### **Insects**

| Pea Aphid             | R |
|-----------------------|---|
| Blue Aphid            | R |
| Spotted Alfalfa Aphid | R |

| ivematodes         |    |
|--------------------|--